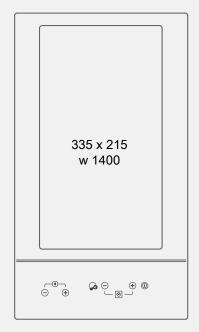

## TOUCH

BTE / BTV: Space to the pots, only the controls that are really needed; they are situated below or vertically with respect to the cooking areas, so you have the minimum occupied space with the maximum yield. It is ideal for those who like cooking in a more elaborate way and therefore require essentiality in the instruments used on a daily basis.

BTO: For those who love technology, for those who have everything, one key one function, the power level, the timer, the grill, the residual heat of each cooking area. BTO technology lets you relax in the kitchen, because everything is always under your control.