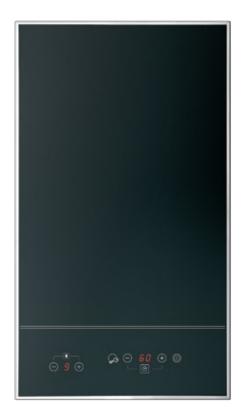

## TOUCH

BTE / BTV: Space to the pots, only the controls that are really needed; they are situated below or vertically with respect to the cooking areas, so you have the minimum occupied space with the maximum yield. It is ideal for those who like cooking in a more elaborate way and therefore require essentiality in the instruments used on a daily basis.

BTO: For those who love technology, for those who have everything, one key one function, the power level, the timer, the grill, the residual heat of each cooking area. BTO technology lets you relax in the kitchen, because everything is always under your control.