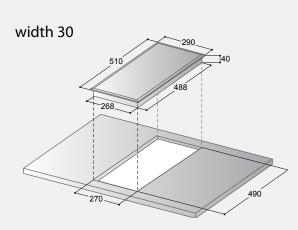

ur free-standing or built-in ceramic glass cooktops fits your lifestyle perfectly, finally combining good taste and healthiness. Cleaning is simple, precise, and fast.



## TOUCH

BTE / BTV: Space to the pots, only the controls that are really needed; they are situated below or vertically with respect to the cooking areas, so you have the minimum occupied space with the maximum yield. It is ideal for those who like cooking in a more elaborate way and therefore require essentiality in the instruments used on a daily basis.

BTO: For those who love technology, for those who have everything, one key one function, the power level, the timer, the grill, the residual heat of each cooking area. BTO technology lets you relax in the kitchen, because everything is always under your control.











**WO77**