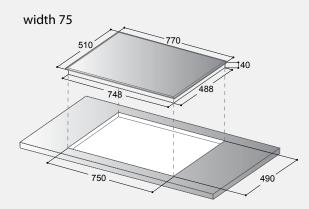

## BTE742PE



## TOUCH

BTE / BTV: Space to the pots, only the controls that are really needed; they are situated below or vertically with respect to the cooking areas, so you have the minimum occupied space with the maximum yield. It is ideal for those who like cooking in a more elaborate way and therefore require essentiality in the instruments used on a daily basis.

BTO: For those who love technology, for those who have everything, one key one function, the power level, the timer, the grill, the residual heat of each cooking area. BTO technology lets you relax in the kitchen, because everything is always under your control.