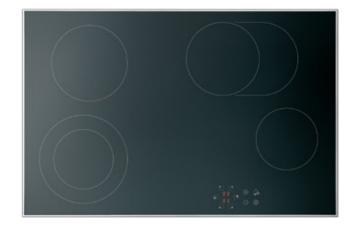

## TOUCH

BTE / BTV: Space to the pots, only the controls that are really needed; they are situated below or vertically with respect to the cooking areas, so you have the minimum occupied space with the maximum yield. It is ideal for those who like cooking in a more elaborate way and therefore require essentiality in the instruments used on a daily basis.

BTO: For those who love technology, for those who have everything, one key one function, the power level, the timer, the grill, the residual heat of each cooking area. BTO technology lets you relax in the kitchen, because everything is always under your control.