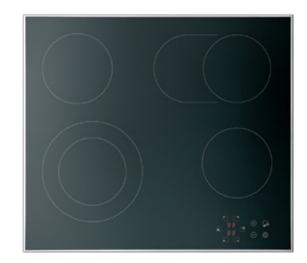

## TOUCH

BTE / BTV: Space to the pots, only the controls that are really needed; they are situated below or vertically with respect to the cooking areas, so you have the minimum occupied space with the maximum yield. It is ideal for those who like cooking in a more elaborate way and therefore require essentiality in the instruments used on a daily basis.

BTO: For those who love technology, for those who have everything, one key one function, the power level, the timer, the grill, the residual heat of each cooking area. BTO technology lets you relax in the kitchen, because everything is always under your control.