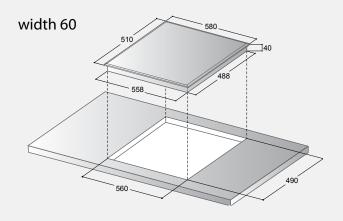

## TOUCH

BTE / BTV: Space to the pots, only the controls that are really needed; they are situated below or vertically with respect to the cooking areas, so you have the minimum occupied space with the maximum yield. It is ideal for those who like cooking in a more elaborate way and therefore require essentiality in the instruments used on a daily basis.

BTO: For those who love technology, for those who have everything, one key one function, the power level, the timer, the grill, the residual heat of each cooking area. BTO technology lets you relax in the kitchen, because everything is always under your control.