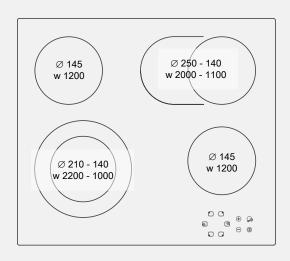

## TOUCH

BTE / BTV: Space to the pots, only the controls that are really needed; they are situated below or vertically with respect to the cooking areas, so you have the minimum occupied space with the maximum yield. It is ideal for those who like cooking in a more elaborate way and therefore require essentiality in the instruments used on a daily basis.

BTO: For those who love technology, for those who have everything, one key one function, the power level, the timer, the grill, the residual heat of each cooking area. BTO technology lets you relax in the kitchen, because everything is always under your control.