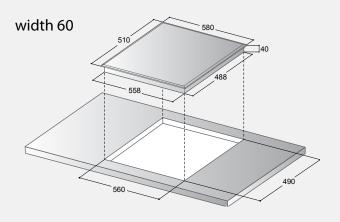

BTE640PS



## TOUCH

BTE / BTV: Space to the pots, only the controls that are really needed; they are situated below or vertically with respect to the cooking areas, so you have the minimum occupied space with the maximum yield. It is ideal for those who like cooking in a more elaborate way and therefore require essentiality in the instruments used on a daily basis.

BTO: For those who love technology, for those who have everything, one key one function, the power level, the timer, the grill, the residual heat of each cooking area. BTO technology lets you relax in the kitchen, because everything is always under your control.