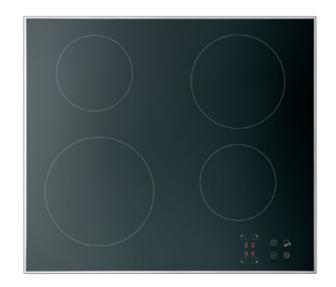

BTE640PS

## TOUCH

BTE / BTV: Space to the pots, only the controls that are really needed; they are situated below or vertically with respect to the cooking areas, so you have the minimum occupied space with the maximum yield. It is ideal for those who like cooking in a more elaborate way and therefore require essentiality in the instruments used on a daily basis.

BTO: For those who love technology, for those who have everything, one key one function, the power level, the timer, the grill, the residual heat of each cooking area. BTO technology lets you relax in the kitchen, because everything is always under your control.