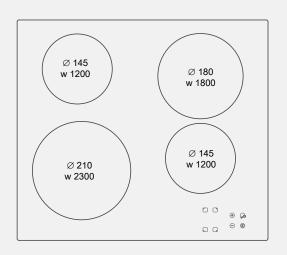

BTE640PS



## TOUCH

BTE / BTV: Space to the pots, only the controls that are really needed; they are situated below or vertically with respect to the cooking areas, so you have the minimum occupied space with the maximum yield. It is ideal for those who like cooking in a more elaborate way and therefore require essentiality in the instruments used on a daily basis.

BTO: For those who love technology, for those who have everything, one key one function, the power level, the timer, the grill, the residual heat of each cooking area. BTO technology lets you relax in the kitchen, because everything is always under your control.