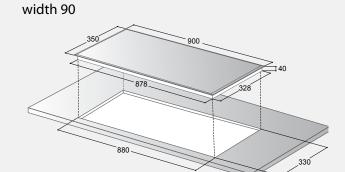

**>** BT0941T



## TOUCH

BTE / BTV: Space to the pots, only the controls that are really needed; they are situated below or vertically with respect to the cooking areas, so you have the minimum occupied space with the maximum yield. It is ideal for those who like cooking in a more elaborate way and therefore require essentiality in the instruments used on a daily basis.

BTO: For those who love technology, for those who have everything, one key one function, the power level, the timer, the grill, the residual heat of each cooking area. BTO technology lets you relax in the kitchen, because everything is always under your control.