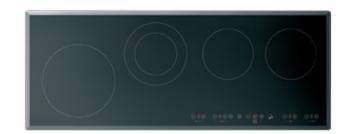

## TOUCH

BTE / BTV: Space to the pots, only the controls that are really needed; they are situated below or vertically with respect to the cooking areas, so you have the minimum occupied space with the maximum yield. It is ideal for those who like cooking in a more elaborate way and therefore require essentiality in the instruments used on a daily basis.

BTO: For those who love technology, for those who have everything, one key one function, the power level, the timer, the grill, the residual heat of each cooking area. BTO technology lets you relax in the kitchen, because everything is always under your control.