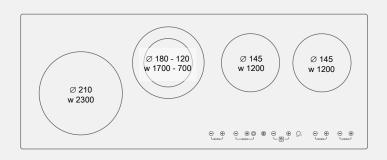

**>** BT0941T



## TOUCH

BTE / BTV: Space to the pots, only the controls that are really needed; they are situated below or vertically with respect to the cooking areas, so you have the minimum occupied space with the maximum yield. It is ideal for those who like cooking in a more elaborate way and therefore require essentiality in the instruments used on a daily basis.

BTO: For those who love technology, for those who have everything, one key one function, the power level, the timer, the grill, the residual heat of each cooking area. BTO technology lets you relax in the kitchen, because everything is always under your control.