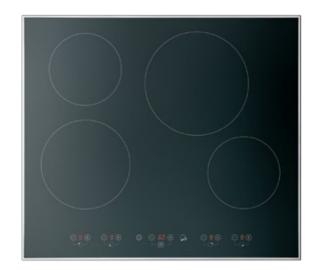

## TOUCH

BTE / BTV: Space to the pots, only the controls that are really needed; they are situated below or vertically with respect to the cooking areas, so you have the minimum occupied space with the maximum yield. It is ideal for those who like cooking in a more elaborate way and therefore require essentiality in the instruments used on a daily basis.

BTO: For those who love technology, for those who have everything, one key one function, the power level, the timer, the grill, the residual heat of each cooking area. BTO technology lets you relax in the kitchen, because everything is always under your control.