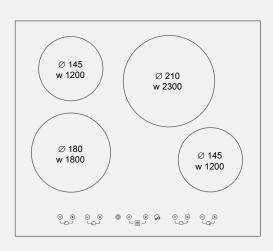

## TOUCH

BTE / BTV: Space to the pots, only the controls that are really needed; they are situated below or vertically with respect to the cooking areas, so you have the minimum occupied space with the maximum yield. It is ideal for those who like cooking in a more elaborate way and therefore require essentiality in the instruments used on a daily basis.

BTO: For those who love technology, for those who have everything, one key one function, the power level, the timer, the grill, the residual heat of each cooking area. BTO technology lets you relax in the kitchen, because everything is always under your control.