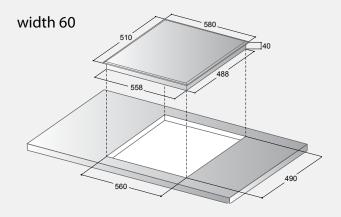

## TOUCH

BTE / BTV: Space to the pots, only the controls that are really needed; they are situated below or vertically with respect to the cooking areas, so you have the minimum occupied space with the maximum yield. It is ideal for those who like cooking in a more elaborate way and therefore require essentiality in the instruments used on a daily basis.

BTO: For those who love technology, for those who have everything, one key one function, the power level, the timer, the grill, the residual heat of each cooking area. BTO technology lets you relax in the kitchen, because everything is always under your control.