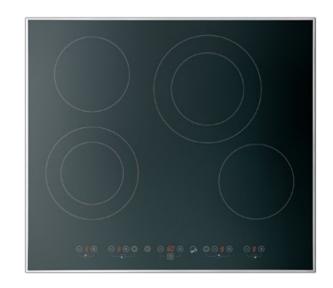

BTO: For those who love technology, for those who have everything, one key one function, the power level, the timer, the grill, the residual heat of each cooking area. BTO technology lets you relax in the kitchen, because everything is always under your control.