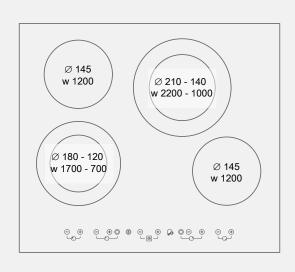

BTO: For those who love technology, for those who have everything, one key one function, the power level, the timer, the grill, the residual heat of each cooking area. BTO technology lets you relax in the kitchen, because everything is always under your control.