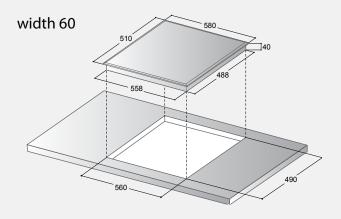

> BTO642T



## TOUCH

BTE / BTV: Space to the pots, only the controls that are really needed; they are situated below or vertically with respect to the cooking areas, so you have the minimum occupied space with the maximum yield. It is ideal for those who like cooking in a more elaborate way and therefore require essentiality in the instruments used on a daily basis.

BTO: For those who love technology, for those who have everything, one key one function, the power level, the timer, the grill, the residual heat of each cooking area. BTO technology lets you relax in the kitchen, because everything is always under your control.