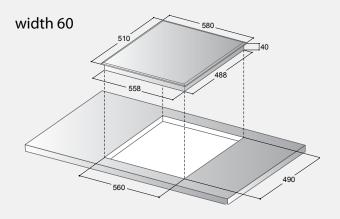

## TOUCH

BTE / BTV: Space to the pots, only the controls that are really needed; they are situated below or vertically with respect to the cooking areas, so you have the minimum occupied space with the maximum yield. It is ideal for those who like cooking in a more elaborate way and therefore require essentiality in the instruments used on a daily basis.

BTO: For those who love technology, for those who have everything, one key one function, the power level, the timer, the grill, the residual heat of each cooking area. BTO technology lets you relax in the kitchen, because everything is always under your control.