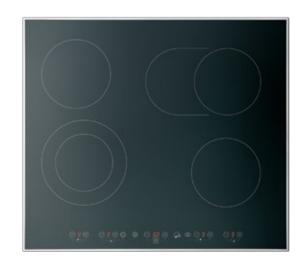

## TOUCH

BTE / BTV: Space to the pots, only the controls that are really needed; they are situated below or vertically with respect to the cooking areas, so you have the minimum occupied space with the maximum yield. It is ideal for those who like cooking in a more elaborate way and therefore require essentiality in the instruments used on a daily basis.

BTO: For those who love technology, for those who have everything, one key one function, the power level, the timer, the grill, the residual heat of each cooking area. BTO technology lets you relax in the kitchen, because everything is always under your control.