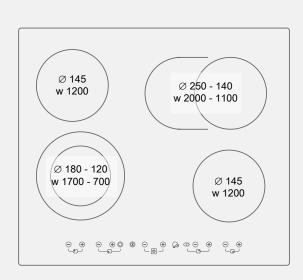

## TOUCH

BTE / BTV: Space to the pots, only the controls that are really needed; they are situated below or vertically with respect to the cooking areas, so you have the minimum occupied space with the maximum yield. It is ideal for those who like cooking in a more elaborate way and therefore require essentiality in the instruments used on a daily basis.

BTO: For those who love technology, for those who have everything, one key one function, the power level, the timer, the grill, the residual heat of each cooking area. BTO technology lets you relax in the kitchen, because everything is always under your control.