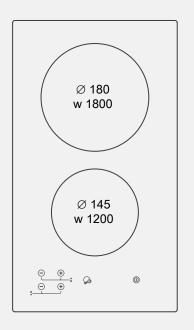

**BTO320** 

BTO: For those who love technology, for those who have everything, one key one function, the power level, the timer, the grill, the residual heat of each cooking area. BTO technology lets you relax in the kitchen, because everything is always under your control.