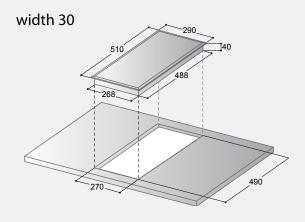

**BTO320** 



## TOUCH

BTE / BTV: Space to the pots, only the controls that are really needed; they are situated below or vertically with respect to the cooking areas, so you have the minimum occupied space with the maximum yield. It is ideal for those who like cooking in a more elaborate way and therefore require essentiality in the instruments used on a daily basis.

BTO: For those who love technology, for those who have everything, one key one function, the power level, the timer, the grill, the residual heat of each cooking area. BTO technology lets you relax in the kitchen, because everything is always under your control.