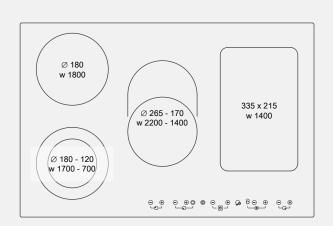

BTO: For those who love technology, for those who have everything, one key one function, the power level, the timer, the grill, the residual heat of each cooking area. BTO technology lets you relax in the kitchen, because everything is always under your control.