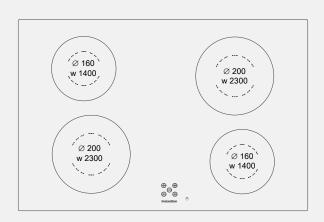

## TOUCH

BTE / BTV: Space to the pots, only the controls that are really needed; they are situated below or vertically with respect to the cooking areas, so you have the minimum occupied space with the maximum yield. It is ideal for those who like cooking in a more elaborate way and therefore require essentiality in the instruments used on a daily basis.

BTO: For those who love technology, for those who have everything, one key one function, the power level, the timer, the grill, the residual heat of each cooking area. BTO technology lets you relax in the kitchen, because everything is always under your control.