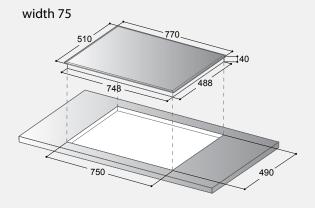

Induction System, which combines efficiency in cooking in terms of speed and performance with the concept of modularity and therefore freedom in terms of design.



## TOUCH

BTE / BTV: Space to the pots, only the controls that are really needed; they are situated below or vertically with respect to the cooking areas, so you have the minimum occupied space with the maximum yield. It is ideal for those who like cooking in a more elaborate way and therefore require essentiality in the instruments used on a daily basis.

BTO: For those who love technology, for those who have everything, one key one function, the power level, the timer, the grill, the residual heat of each cooking area. BTO technology lets you relax in the kitchen, because everything is always under your control.