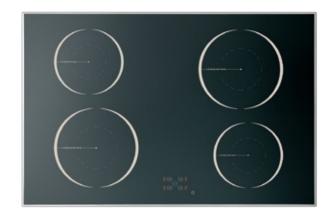

## INDUCTION

Induction cooktops deliver the energy necessary for the perfect execution of any type of cooking. Always attentive to the ongoing technological developments, Mosat now presents the 5th generation of ceramic glass induction cooktops, called M.I.S. Modular Induction System, which combines efficiency in cooking in terms of speed and performance with the concept of modularity and therefore freedom in terms of design.