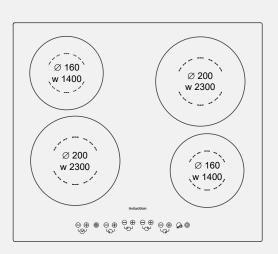

ction System, which combines efficiency in cooking in terms of speed and performance with the concept of modularity and therefore freedom in terms of design.



## TOUCH

BTE / BTV: Space to the pots, only the controls that are really needed; they are situated below or vertically with respect to the cooking areas, so you have the minimum occupied space with the maximum yield. It is ideal for those who like cooking in a more elaborate way and therefore require essentiality in the instruments used on a daily basis.

BTO: For those who love technology, for those who have everything, one key one function, the power level, the timer, the grill, the residual heat of each cooking area. BTO technology lets you relax in the kitchen, because everything is always under your control.