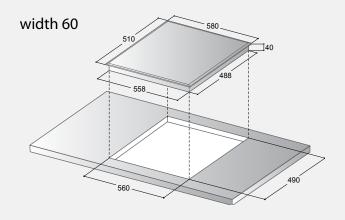

duction System, which combines efficiency in cooking in terms of speed and performance with the concept of modularity and therefore freedom in terms of design.



## TOUCH

BTE / BTV: Space to the pots, only the controls that are really needed; they are situated below or vertically with respect to the cooking areas, so you have the minimum occupied space with the maximum yield. It is ideal for those who like cooking in a more elaborate way and therefore require essentiality in the instruments used on a daily basis.

BTO: For those who love technology, for those who have everything, one key one function, the power level, the timer, the grill, the residual heat of each cooking area. BTO technology lets you relax in the kitchen, because everything is always under your control.