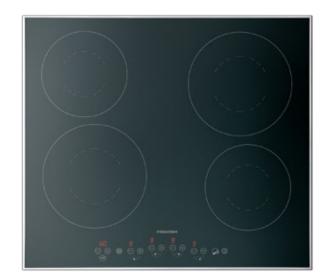

## INDUCTION

Induction cooktops deliver the energy necessary for the perfect execution of any type of cooking. Always attentive to the ongoing technological developments, Mosat now presents the 5th generation of ceramic glass induction cooktops, called M.I.S. Modular Induction System, which combines efficiency in cooking in terms of speed and performance with the concept of modularity and therefore freedom in terms of design.